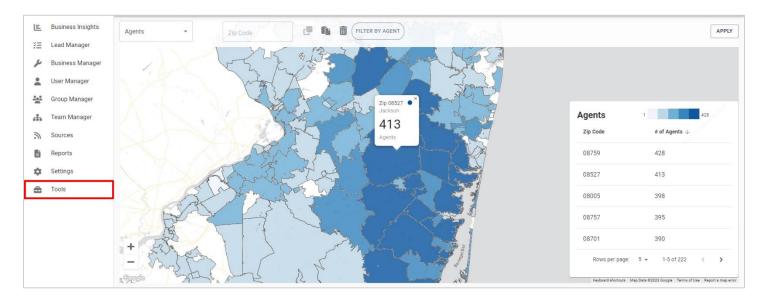

# Areas Served Coverage Map

This tool will provide maps showing Agent Density (number of available agents), Case Density (number of incoming Cases), and Case per Agent Density (number of Cases for each available Agent) for each zip code for a Company, as well as supporting data tables.

#### **Agent Density**