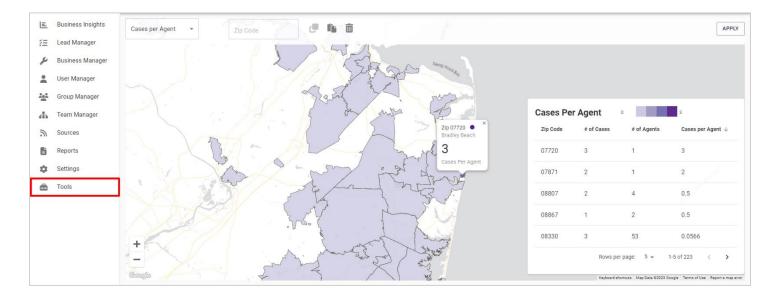

# Areas Served Coverage Map

This tool will provide maps showing Agent Density (number of available agents), Case Density (number of incoming Cases), and Case per Agent Density (number of Cases for each available Agent) for each zip code for a Company, as well as supporting data tables.

#### **Case per Agent Density**