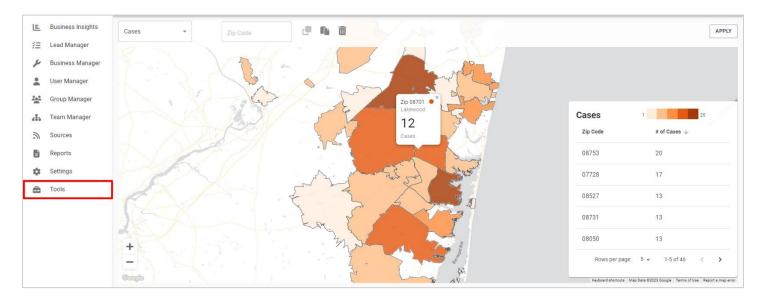

# Areas Served Coverage Map

This tool will provide maps showing Agent Density (number of available agents), Case Density (number of incoming Cases), and Case per Agent Density (number of Cases for each available Agent) for each zip code for a Company, as well as supporting data tables.

### **Case Density**